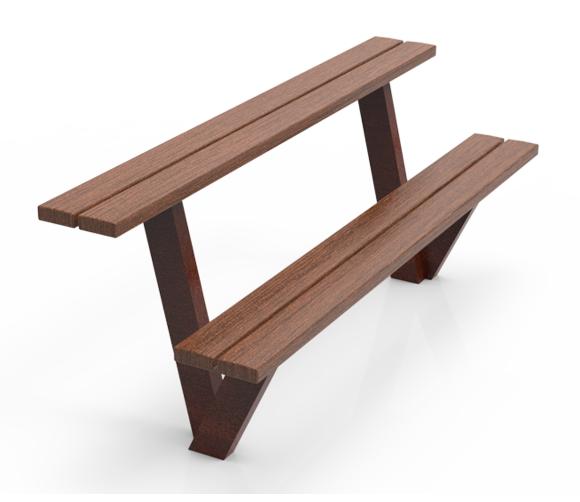

## Olea ReBnew

UM314GPR

The Olea is a bench with legs made of 50 x 100mm Corten steel sheet.

110 x 40 x 1800 mm REBNEW boards. Eco-friendly, 100% recycled and recyclable material. Without maintenance. Does not chip, crack, rot nor dry up. Highly resistant to moisture and bad weather conditions. Stainless steel screws.

Recommended anchoring: by means of M10 expansion bolts depending on the surface and the project.

| Ref.     | Α    | В   | Н   | H1  |
|----------|------|-----|-----|-----|
| UM314PR  | 1800 | 500 | 710 | 440 |
| UM314BPR | 1800 | 390 | -   | 440 |
| UM314GPR | 1800 | 610 | 730 | 450 |