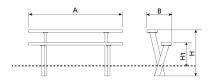

Recommended anchoring: by means of M10 expansion bolts depending on the surface and the project.

| Ref.     | Α    | В   | Н   | H1  |
|----------|------|-----|-----|-----|
| UM314PR  | 1800 | 500 | 710 | 440 |
| UM314BPR | 1800 | 390 | -   | 440 |
| UM314GPR | 1800 | 610 | 730 | 450 |