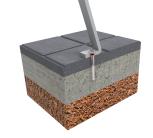

Stainless steel screws.

Recommended anchoring: by means of M10 expansion bolts depending on the surface and the project.

| REF.    | Α    | В   | Н   | H1  |
|---------|------|-----|-----|-----|
| UM352PR | 2200 | 605 | 830 | 460 |
|         |      |     |     |     |