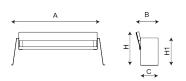

Stainless steel screws.

Recommended anchoring: by means of M10 expansion bolts depending on the surface and the project.

| REF.    | Α    | В   | Н   | H1  |
|---------|------|-----|-----|-----|
| UM352PR | 2200 | 605 | 830 | 460 |
|         |      |     |     |     |