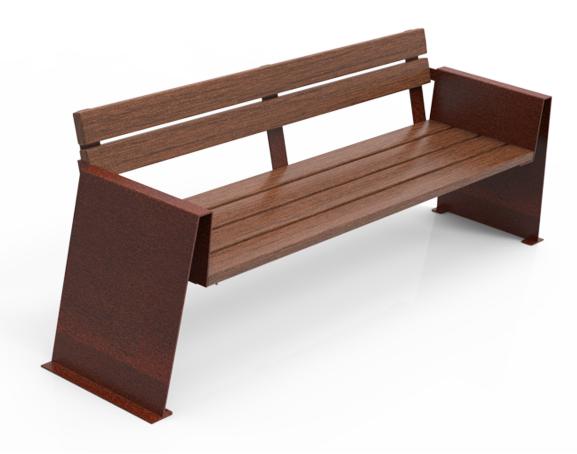

## Bench

## Alp ReBnew

UM352PR

Legs made of galvanised steel with epoxy coating and Corten colour polyester powder coating.

110 x 40 x 1800 mm REBNEW boards. Eco-friendly, 100% recycled and recyclable material. Without maintenance. Does not chip, crack, rot nor dry up. Highly resistant to moisture and bad weather conditions.

Stainless steel screws.

Recommended anchoring: by means of M10 expansion bolts depending on the surface and the project.

| REF.    | Α    | В   | Н   | H1  |
|---------|------|-----|-----|-----|
| UM352PR | 2200 | 605 | 830 | 460 |
|         |      |     |     |     |