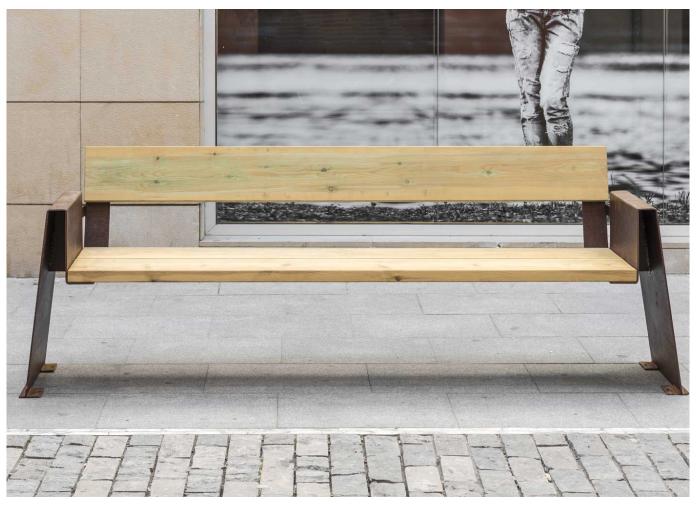

## Bench

## Alp ReBnew

UM352PR

Legs made of galvanised steel with epoxy coating and Corten colour polyester powder coating.

110 x 40 x 1800 mm REBNEW boards. Eco-friendly, 100% recycled and recyclable material. Without maintenance. Does not chip, crack, rot nor dry up. Highly resistant to moisture and bad weather conditions.