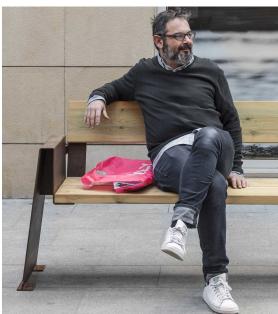

## Bench

## Alp ReBnew

UM352PR

Legs made of galvanised steel with epoxy coating and Corten colour polyester powder coating.

110 x 40 x 1800 mm REBNEW boards. Eco-friendly, 100% recycled and recyclable material. Without maintenance. Does not chip, crack, rot nor dry up. Highly resistant to moisture and bad weather conditions.